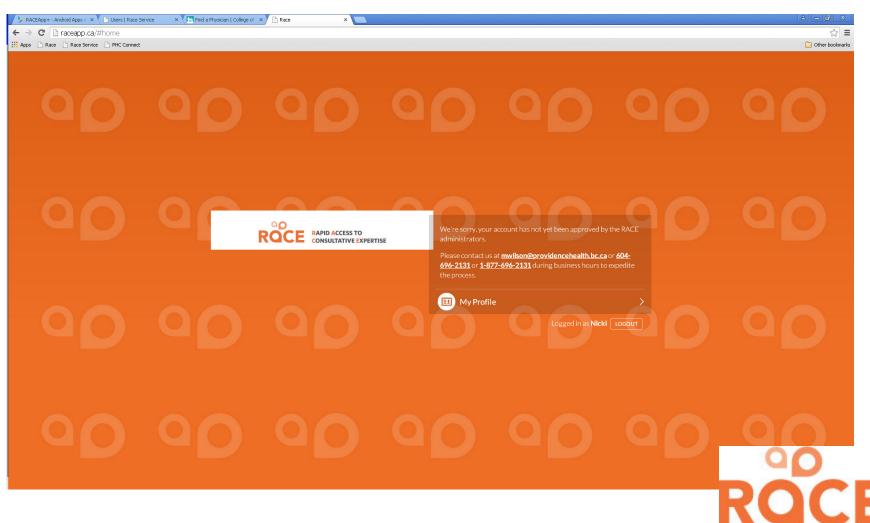

# Approval required

Please note you must wait for your account to be approved before you can use the app to initiate specialist consults.

Log out of the app.