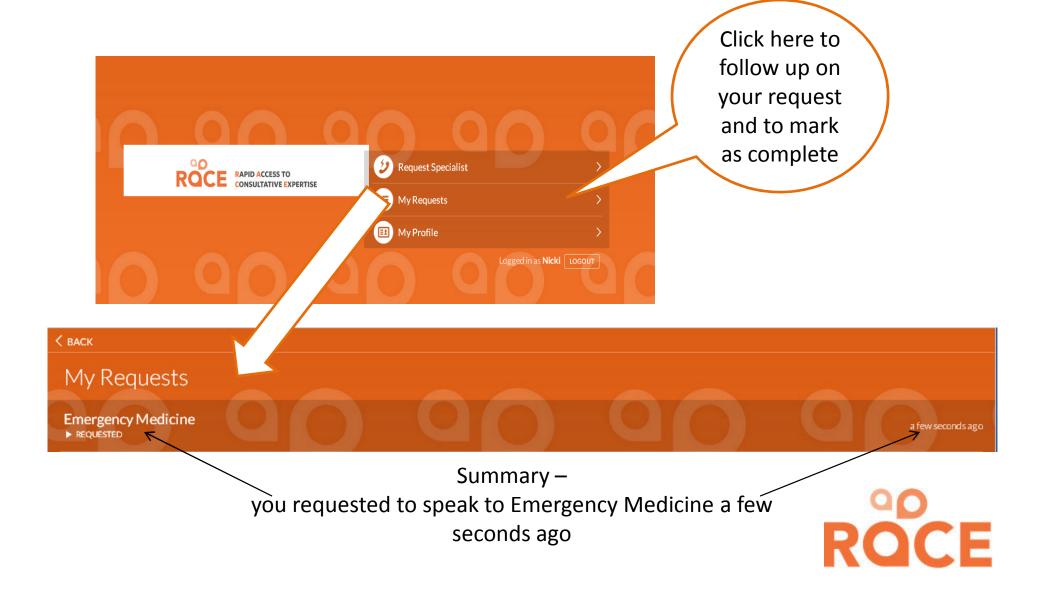

ref="www.raceapp.ca">www.raceapp.ca</a> insider their browser, then tap the following icons



This will save the RACEapp link to your home page.



#### Disclaimer

To use the RACE app+ please read and agree to the disclaimer



### **Getting Started**

Once you have downloaded the app or have it open on your desktop, You will see the following welcome page



# Registration



# Approval required

Please note you must wait for your account to be approved before you can use the app to initiate specialist consults.

Log out of the app.



## To make a Request

Once approved, log back into the app using your email address and password.





## Choosing a Specialist







Race Calls returned within 2 hours an commonly within an hour. Unanswered calls will be followed up.



## My Requests



#### Close the Call



# Final Step - Evaluation

| □ Ra | ace App Survey - Google Chrome                                     |  |
|------|--------------------------------------------------------------------|--|
| 🖺 r  | raceapp.ca/requests/Vot31A4HCw4YRZcjHCG8Xg                         |  |
| 1    | . Were you satisfied with the use of RACE?                         |  |
|      | ● Yes ○ No                                                         |  |
| 2    | . Were your questions answered within 2 hours?                     |  |
|      | ● Yes ○ No                                                         |  |
| 3    | Did this call avoid avoid a patient referral to see a specialist?  |  |
|      | Yes O No O N/A                                                     |  |
| 4    | . Did this