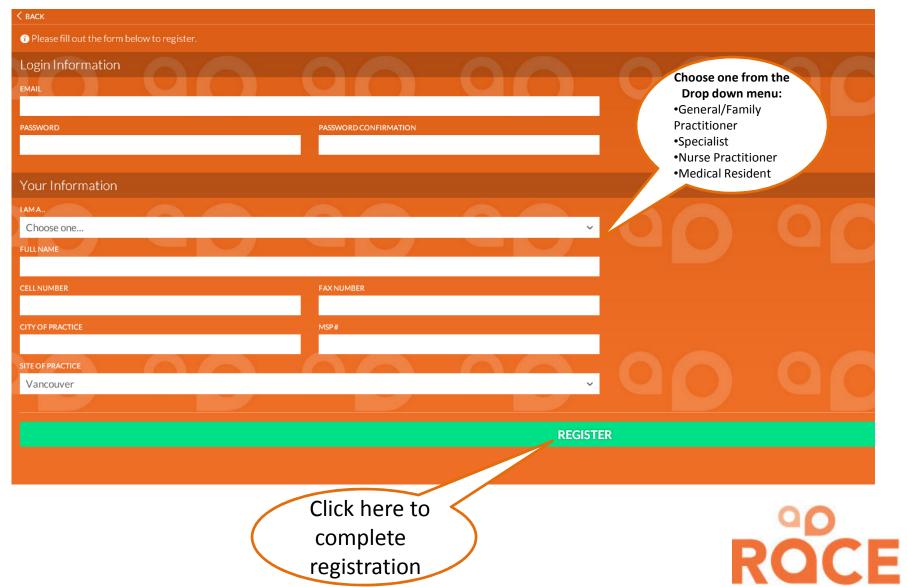

## RACE App +



#### **INSTRUCTION MANUAL**

Prepared by: Nicki Ordano, Project Coordinator Shared Care, Vancouver

#### To download from AndroidStore



## To download from iTunes (Apple)

https://itunes.apple.com/ca/app/raceapp+/id954258171?mt=8



# To download from Blackberry

Go to <a href="www.raceapp.ca">www.raceapp.ca</a> insider their browser, then tap the following icons



This will save the RACEapp link to your home page.



#### Disclaimer

To use the RACE app+ please read and agree to the disclaimer



### **Getting Started**

Once you have downloaded the app or have it open on your desktop, You will see the following welcome page



# Registration



# Approval required

Please note you must wait for your account to be approved before you can use the app to initiate specialist consults.

Log out of the app.



## To make a Request

Once approved, log back into the app using your email address and password.





## Choosing a Specialist







Race Calls returned within 2 hours an commonly within an hour. Unanswered calls will be followed up.



## My Requests



#### Close the Call



# Final Step - Evaluation

| □ Ra | ace App Survey - Google Chrome                                     |  |
|------|--------------------------------------------------------------------|--|
| 🖺 r  | raceapp.ca/requests/Vot31A4HCw4YRZcjHCG8Xg                         |  |
| 1    | . Were you satisfied with the use of RACE?                         |  |
|