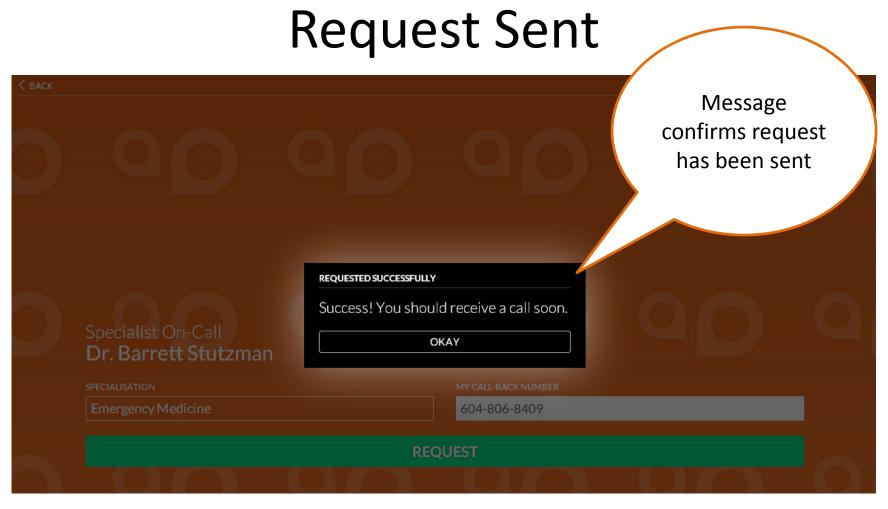

## Choosing a Specialist

Race Calls returned within 2 hours an commonly within an hour. Unanswered calls will be followed up.