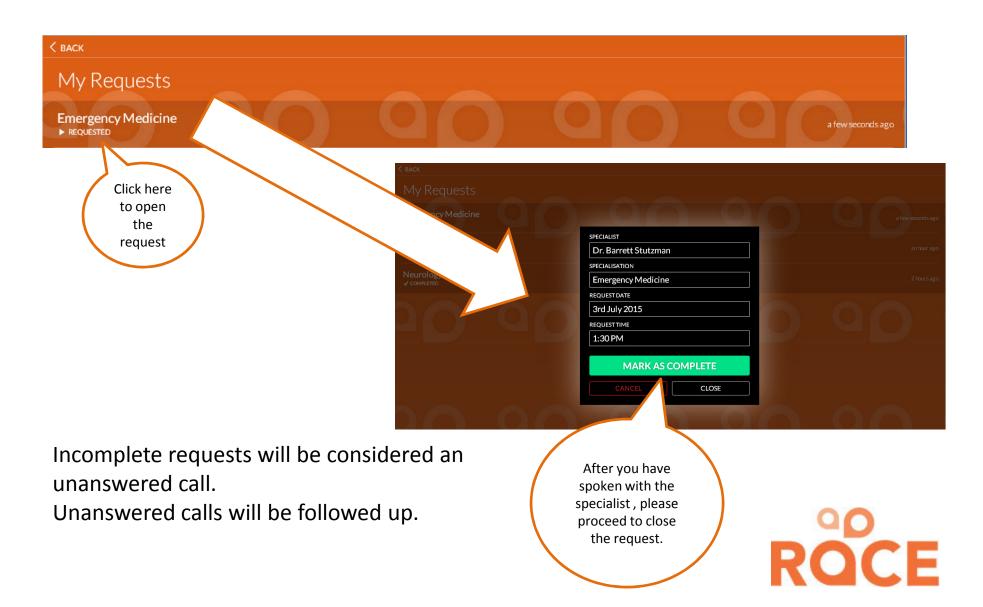

## Choosing a Specialist

Race Calls returned within 2 hours an commonly within an hour. Unanswered calls will be followed up.

## My Requests

#### Close the Call