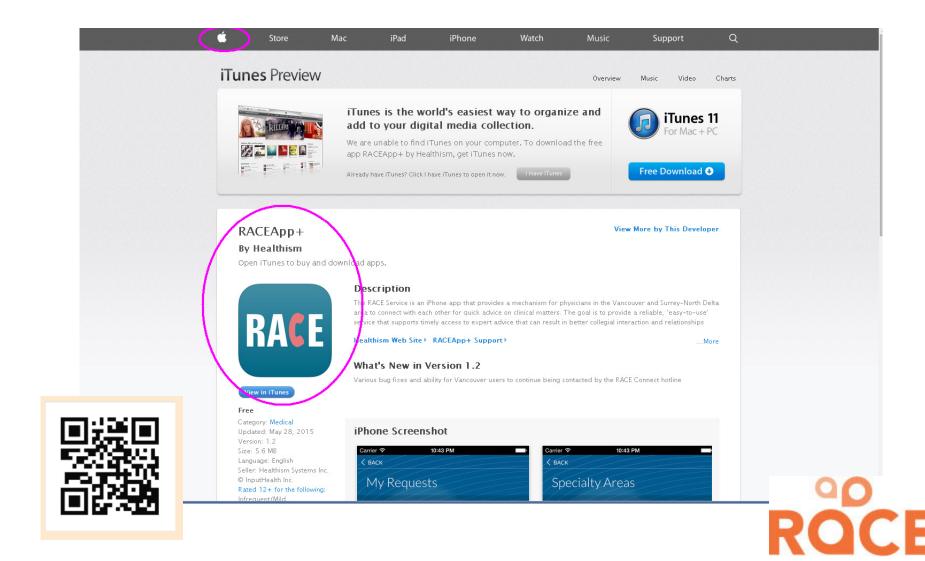

## To download from iTunes (Apple)

https://itunes.apple.com/ca/app/raceapp+/id954258171?mt=8