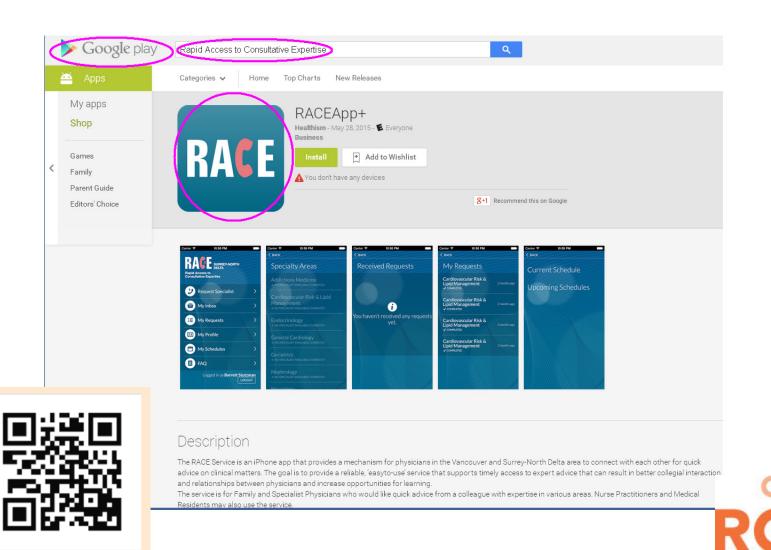

## RACE App +



#### **INSTRUCTION MANUAL**

Prepared by: Nicki Ordano, Project Coordinator Shared Care, Vancouver

#### To download from AndroidStore



## To download from iTunes (Apple)

https://itunes.apple.com/ca/app/raceapp+/id954258171?mt=8



# To download from Blackberry

Go to <a href="www.raceapp.ca">www.raceapp.ca</a> insider their browser, then tap the following icons



This will save the RACEapp link to your home page.



#### Disclaimer

To use the RACE app+ please read and agree to the disclaimer



### **Getting Started**

Once you have downloaded the app or have it open on your desktop, You will see the following welcome page



# Registration



# Approval required

Please note you must wait for your account to be approved before you can use the app to initiate specialist consults.

Log out of the app.



## To make a Request

Once approved, log back into the app using your email address and password.





## Choosing