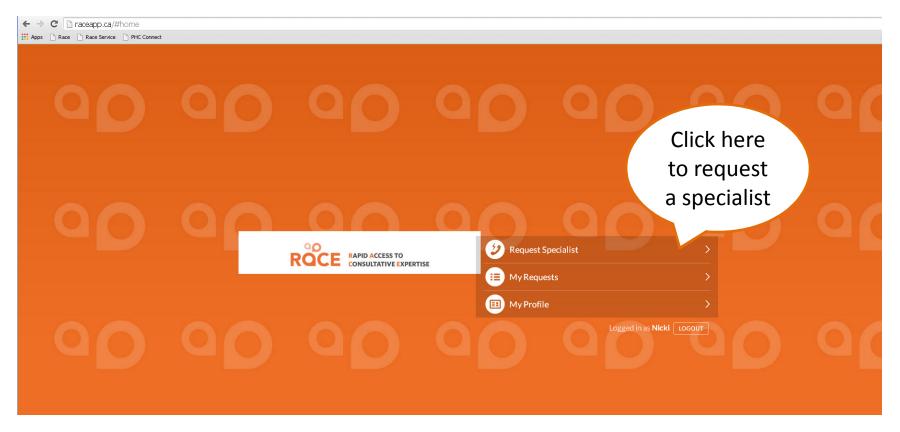

## To make a Request

Once approved, log back into the app using your email address and password.

## Choosing a Specialist

Race Calls returned within 2 hours an commonly within an hour. Unanswered calls will be followed up.