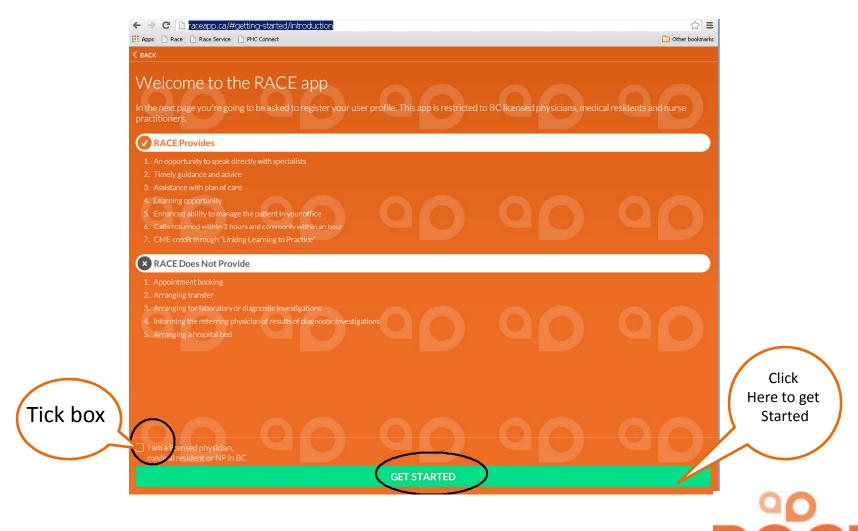

### **Getting Started**

Once you have downloaded the app or have it open on your desktop, You will see the following welcome page