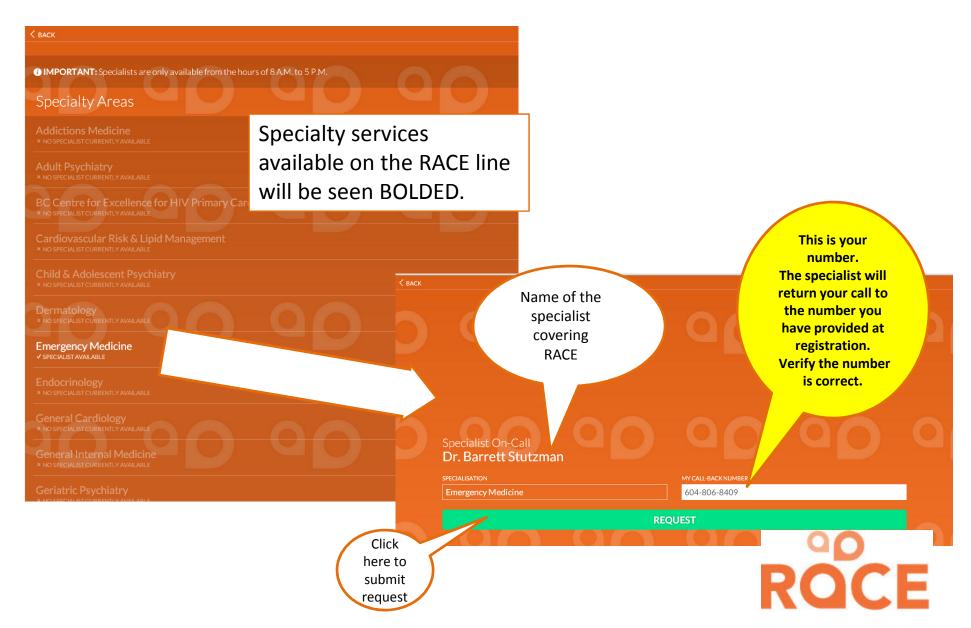

## Choosing a Specialist

Race Calls returned within 2 hours an commonly within an hour. Unanswered calls will be followed up.