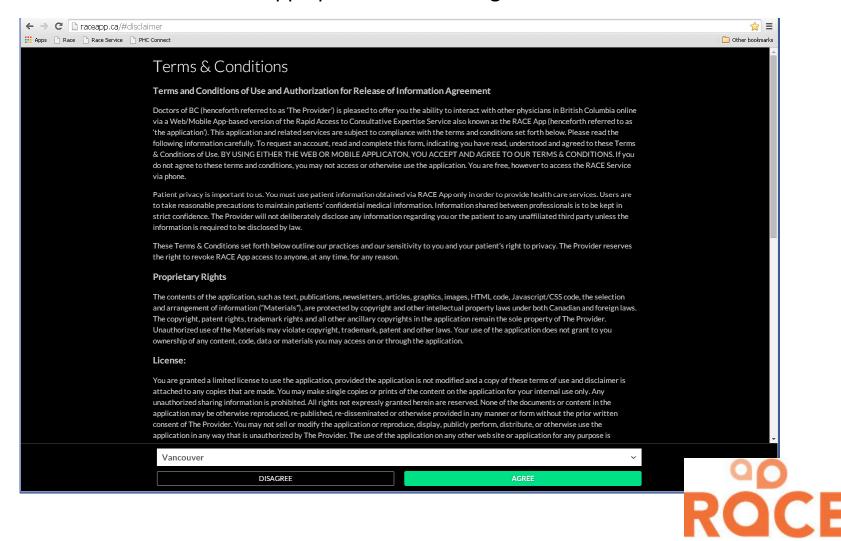

## RACE App +



#### **INSTRUCTION MANUAL**

Prepared by: Nicki Ordano, Project Coordinator Shared Care, Vancouver

#### To download from AndroidStore



## To download from iTunes (Apple)

https://itunes.apple.com/ca/app/raceapp+/id954258171?mt=8



# To download from Blackberry

Go to <a href="www.raceapp.ca">www.raceapp.ca</a> insider their browser, then tap the following icons



This will save the RACEapp link to your home page.



#### Disclaimer

To use the RACE app+ please read and agree to the disclaimer



### **Getting Started**

Once you have downloaded the app or have it open on your desktop, You will see the following welcome page



# Registration



# Approval required

Please note you must wait for your account to be approved before you can use the app to initiate specialist consults.

Log out of the app.



## To make a Request

Once approved, log back into the app using your email address and password.





## Choosing a Specialist







Race Calls returned within 2 hours an commonly within an hour. Unanswered calls will be followed up.



## My Requests



#### Close the Call



# Final Step - Evaluation

| □ Ra | ace App Survey - Google Chrome                                     |  |
|------|--------------------------------------------------------------------|--|
| 🖺 r  | racea