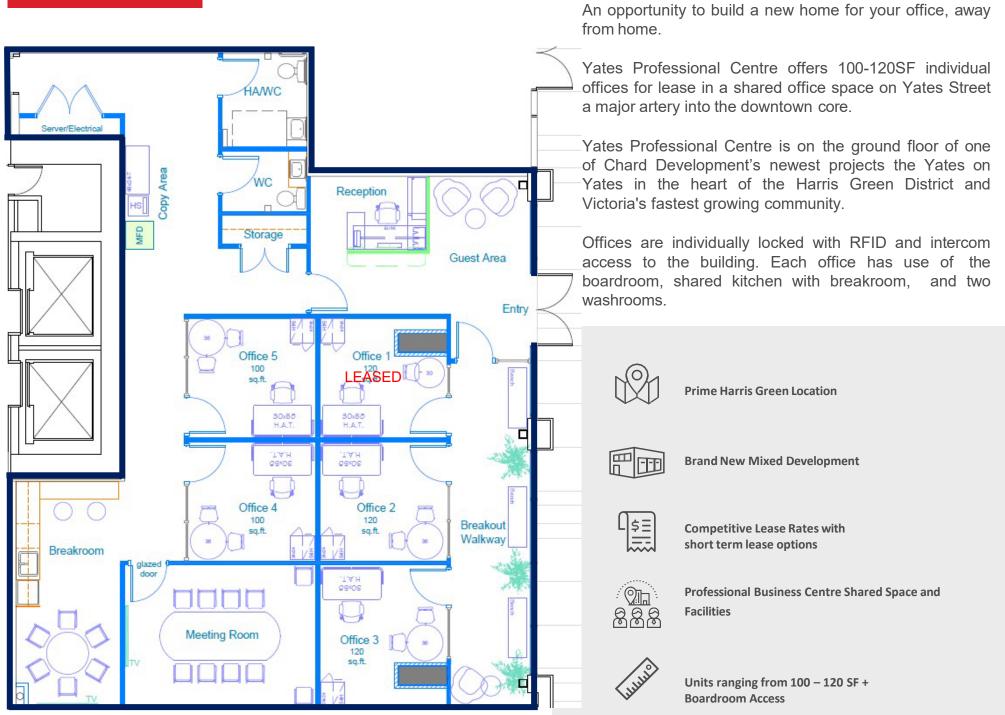

## **OVERVIEW**

## HIGHLIGHTS

OFFICE SIZE 100-120 SQ FEET

**YEAR BUILT** 2023

**PRICE** Individual offices contact for pricing

### ACCESS

Individually locked offices, intercom access to the building that links to any phone

#### AMENITIES

Use of boardroom, mailbox, shared kitchen, break area, accessible washroom