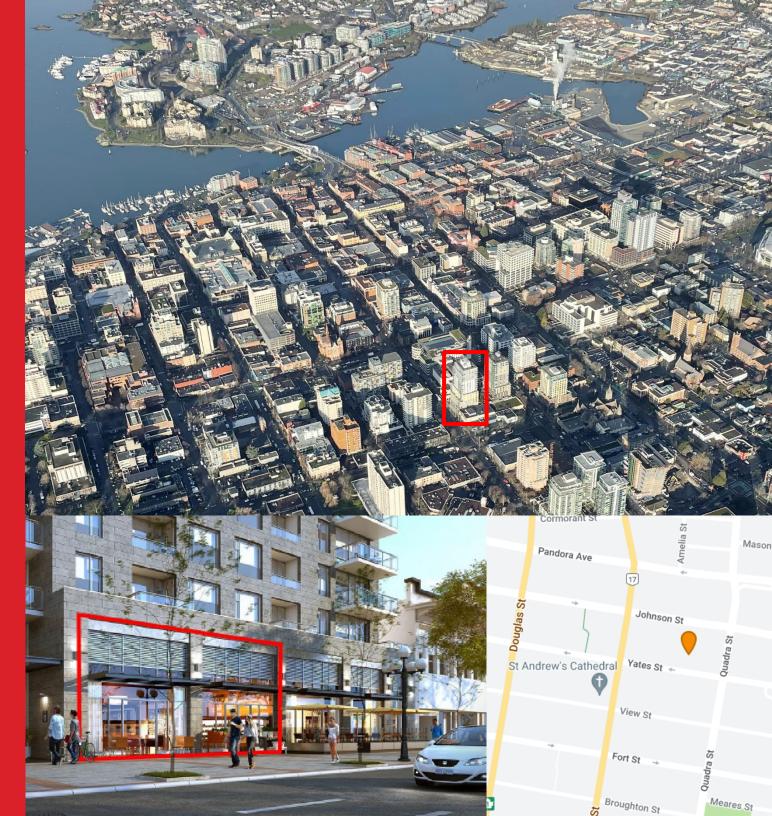

#### LOCATION

852 Yates Street Street parking and bus stop out front. Close proximity to Johnson Street parkade