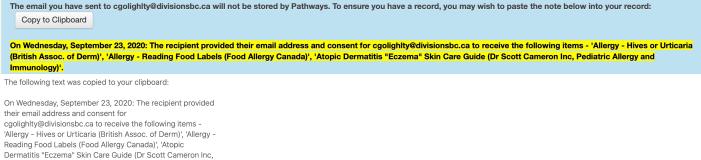

#### New copy and paste Note after emailing item to patient

Once you have emailed items to patients there is a new copy and paste note for you. Click Copy to Clipboard. Below is the text you will see after you Copy and what you will now paste into your patients' chart.