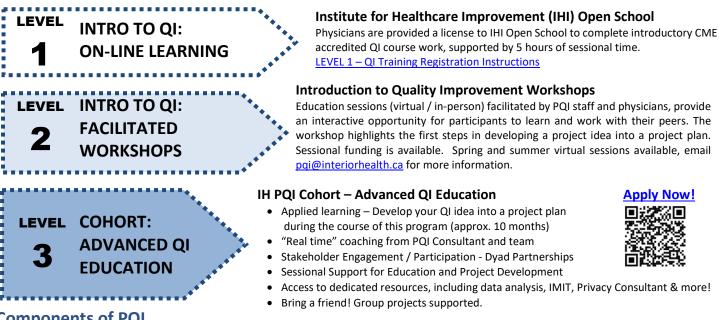

### Choose YOUR Quality Improvement Learning Opportunity!

#### **Components of PQI**

The PQI Initiative is one of two flagship programs of the Specialist Services Committee (SSC) along with Facility Engagement. The PQI initiative represents a partnership between the Government of BC, the SSC and the Health Authorities. The resources and supports available to assist IH physicians on their quality improvement (QI) journey continue to grow along with the initiative, including:

- Funding for physician QI training and sessional time related to developing their project idea.
- Engagement and Collaboration with Interior Health partners, programs and Specialist Services Committee (SSC) resources.
- Technical Support including Quality Improvement Consultants, Data Analyst, IMIT Consultant, Privacy Liaison, etc.
- PQI Physician Advisor & Mentors to coach and mentor physician colleagues during their QI learning journey and project progression.
- Dyad Partnerships to foster collaboration between physicians and their IH partners to influence real change. IH Operational dyad partners are encouraged to participate in QI learning sessions with their physician partners, allowing the time and opportunity to apply QI tools learned to develop an idea into an achievable plan.