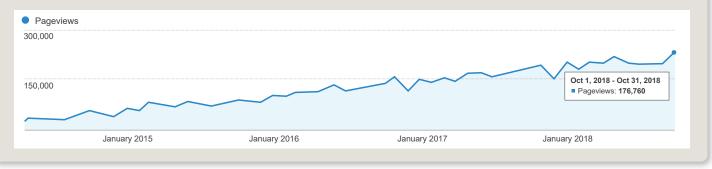

# Pathways Usage

Pathways usage continues to increase over time, with over 1.8 million page views in the last 12 months!