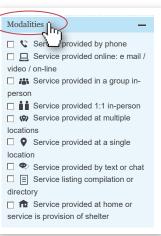

## **Community Services**

The Community Services section of Pathways has been enhanced, now including a filter for 'modalities', which gives information about how patients can utilize community services (i.e. group settings, texting, phone, etc). For instance, if a patient is housebound, you can look up a service that will come to them!