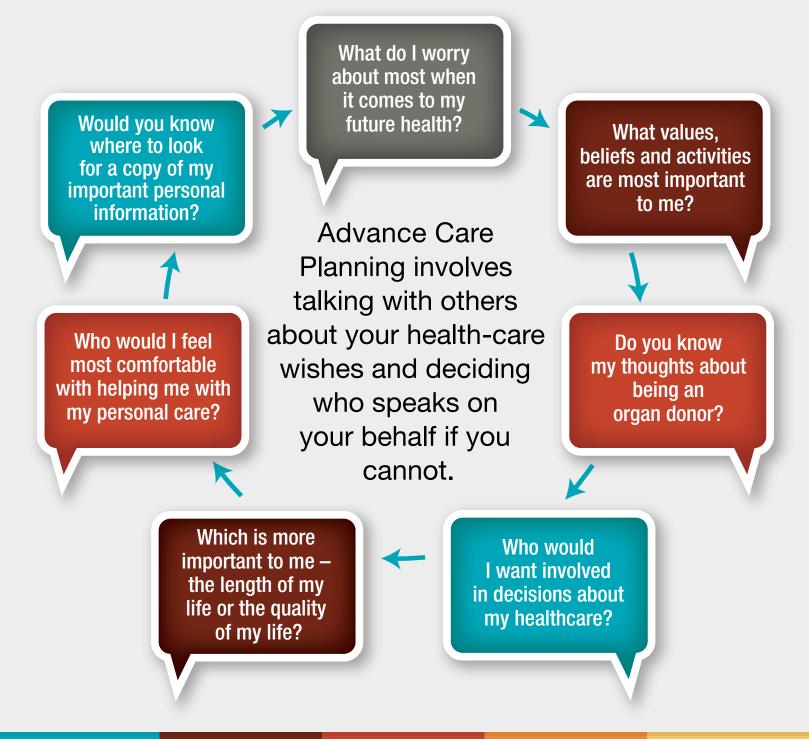

## How Well Do You Know Me?

## Why Does Conversation Matter?

When it comes to planning for your future health care, you need to check in and find out from your family and friends: How well do you know me? These people may need to make health care decisions for you if you cannot. You may be surprised at what they don't know about you! Use the **How Well Do You Know Me** questions to get started.