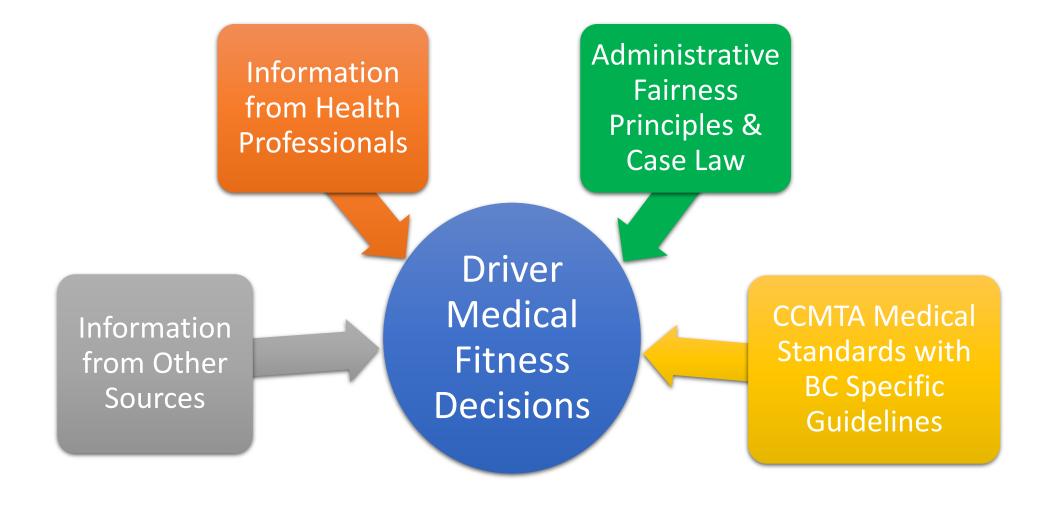

## The Driver Medical Fitness Program

- The Driver Medical Fitness Program team consists of 20 Adjudicators, 5 Nurse Case Managers, 2 Team leads, 2 Managers and 1 Director
- The team adjudicates information to determine fitness to drive using:
  - Canadian Council of Motor Transport Administrators (CCMTA) Medical Standards for Driving with BC Specific Guidelines
  - Principles of administrative fairness and applicable case law
  - Medical reports and any other relevant and reliable information from police, ICBC, family members, citizens and other agencies

#### **Driver Medical Fitness Decisions**

Administrative
Fairness
Principles &
Case Law

#### **Considerations**

 The Superintendent has ultimate responsibility under the Motor Vehicle Act for determining a person's fitness to drive

 The test to be met for Driver Medical Fitness decisions is reasonableness

Administrative
Fairness
Principles &
Case Law

Administrative Law Principles must be applied in fitness decisions A person affected by a statutory decision has the right to know the case against them and must be given an opportunity to respond to it:

## Information from Health Professionals

To meet the obligations of administrative fairness and relevant case law, health professional assessments should include:

- A diagnosis this alone does not generally suffice
- Associated symptoms, co-morbidities
- Level of severity, stability, acute/chronic
- Treatment compliance
- Collateral information (assessments, tests, specialist reports, reports from family, police reports)