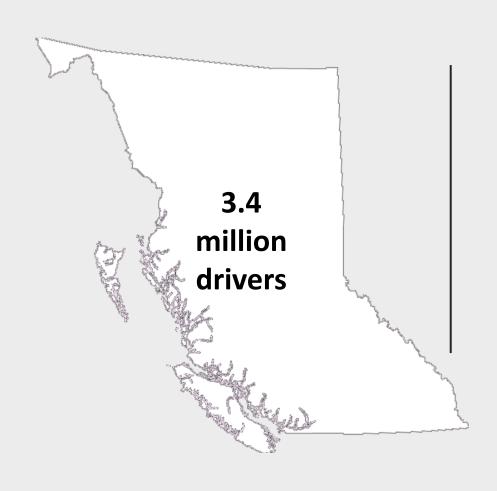

#### Driver Medical Fitness Statistics

- Approximate Annual Volumes:
- 172,000 medical assessments each year
  - 7,800 unsolicited reports
  - o 3,100 drivers found unfit
  - 2,800 drivers do not comply and their Driver Licence is cancelled
  - 1,000 drivers voluntary surrender their Driver Licence