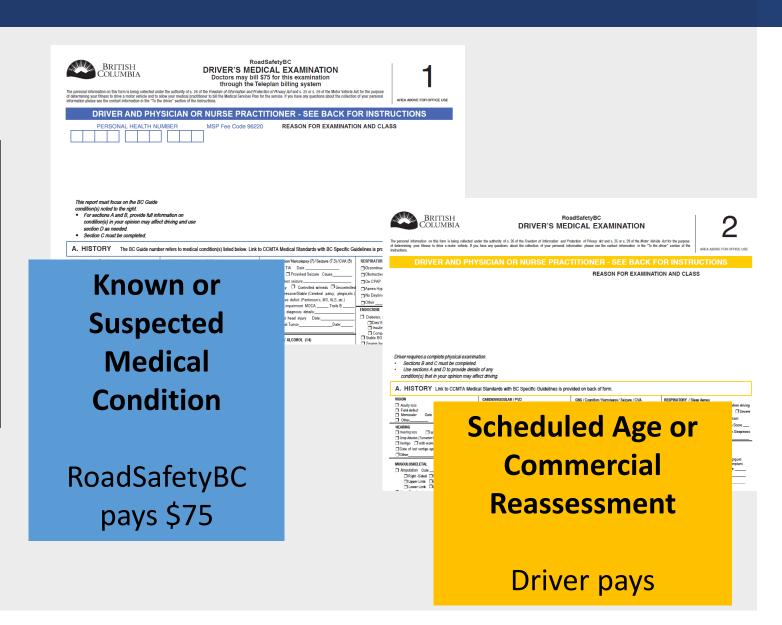

# When is a Driver's Medical Examination Required?

- RoadSafetyBC receives an unsolicited report of concern from a medical professional
- RoadSafetyBC receives an unsolicited report of concern from police, a family member, or other reliable source
- Driver discloses a medical condition to an ICBC
   Driver Licensing Office
- A scheduled reassessment interval is due
- \*A driver turns 80, or every two years thereafter (\*currently on hold)
- A driver applies for a commercial class licence, or a routine commercial class screening is due

Driver Medical Examination Reports (DMERs)