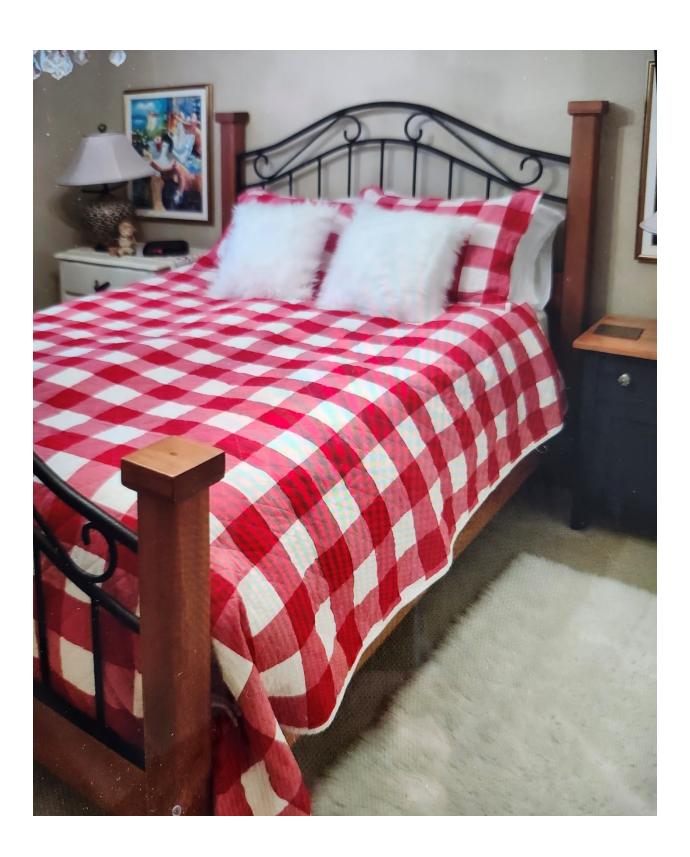

Rental Rate: \$2500.00 per month, \$600.00 per week or \$125.00 per night.

Rental Type: 1 bedroom basement suite

Type of Accommodation: Furnished basement suite

Summary:

This space is a ten-minute drive from the hospital. It is a fully furnished area consisting of a bedroom, lounge with a large screen TV, and a four-piece bathroom. The amenities include a small fridge, microwave, coffee maker, kettle, dishes, and cutlery. A continental breakfast is offered.