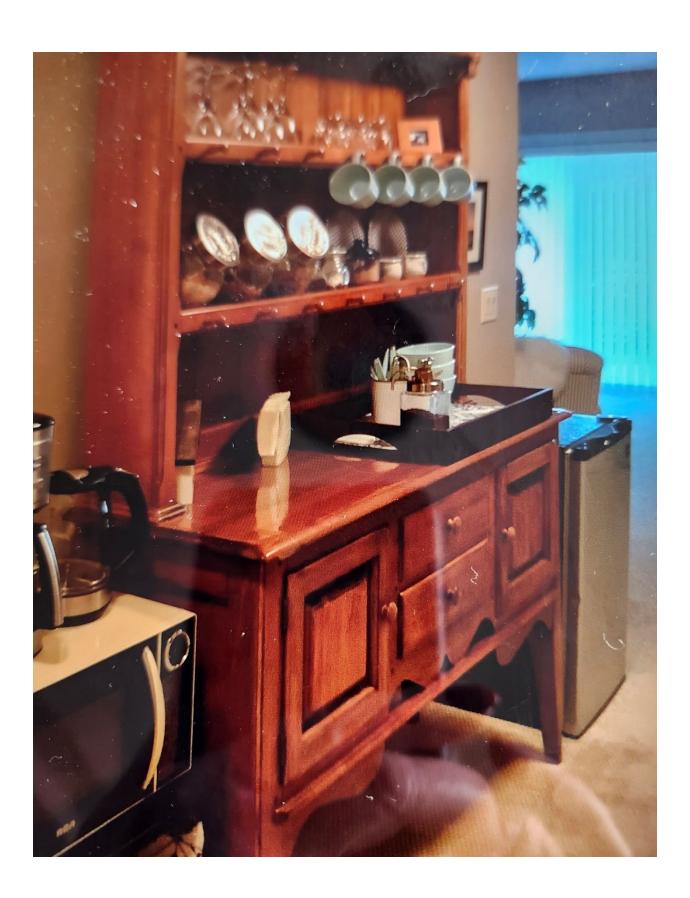

Rental Rate: \$2500.00 per month, \$600.00 per week or \$125.00 per night.

Rental Type: 1 bedroom basement suite

Type of Accommodation: Furnished basement suite

Summary:

This space is a ten-minute drive from the hospital. It is a fully furnished area consisting of a bedroom, lounge with a large screen TV, and a four-piece bathroom. The amenities include a small fridge, microwave, coffee maker, kettle, dishes, and cutlery. A continental breakfast is offered.