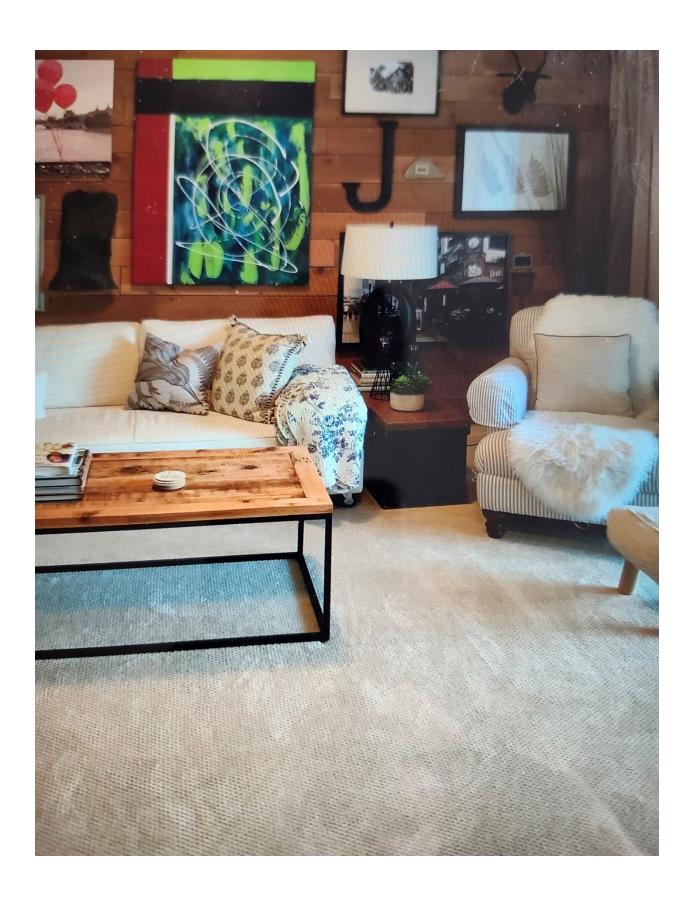

Rental Rate: \$2500.00 per month, \$600.00 per week or \$125.00 per night.

Rental Type: 1 bedroom basement suite

Type of Accommodation: Furnished basement suite

Summary:

This space is a ten-minute drive from the hospital. It is a fully furnished area consisting of a bedroom, lounge with a large screen TV, and a four-piece bathroom. The amenities include a small fridge, microwave, coffee maker, kettle, dishes, and cutlery. A continental breakfast is offered.

The space is located on the lower floor of a townhouse, with a shared entrance and a private outside patio. It is conveniently close to shopping, restaurants, walking trails, and a short drive to the ocean and Ferry Terminal. Dinners can be prepared for a small fee upon request.