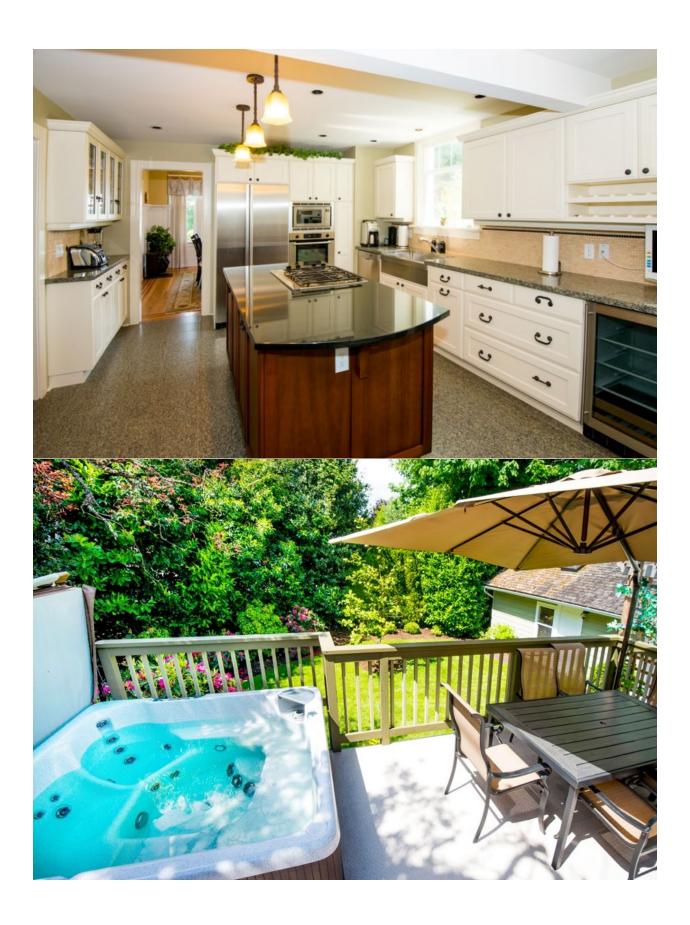

## Additional details:

Spacious 4-bedroom, 2½ bath craftsman home built in 1920 on a quiet residential street with ocean views of Newcastle Island, Protection Island, and vibrant inner harbour. Renovated interior including gourmet kitchen, hot tub on back deck overlooking garden, and garage converted to a games room with ping pong and billiard tables. Rec room in basement with bar. Central location – walk along the harbourside walkway to Maffeo Sutton Park. Minutes to downtown Nanaimo, short drive to Departure Bay Ferry Terminal and quick access to TransCanada Hwy/Island Hwy.