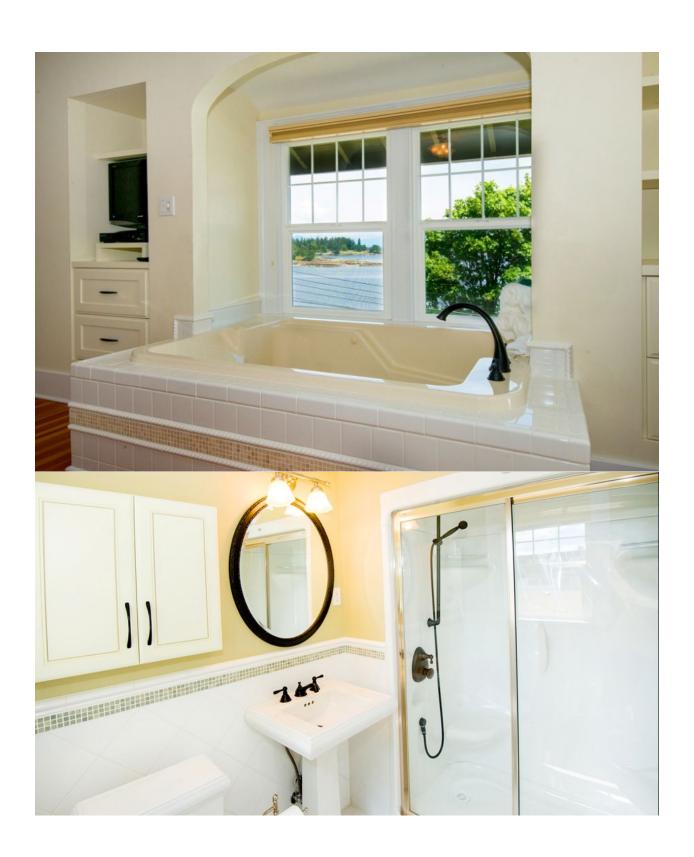

## Additional details:

Spacious 4-bedroom, 2½ bath craftsman home built in 1920 on a quiet residential street with ocean views of Newcastle Island, Protection Island, and vibrant inner harbour. Renovated interior including gourmet kitchen, hot tub on back deck overlooking garden, and garage converted to a games room with ping pong and billiard tables. Rec room in basement with bar. Central location – walk along the harbourside walkway to Maffeo Sutton Park. Minutes to downtown Nanaimo, short drive to Departure Bay Ferry Terminal and quick access to TransCanada Hwy/Island Hwy.