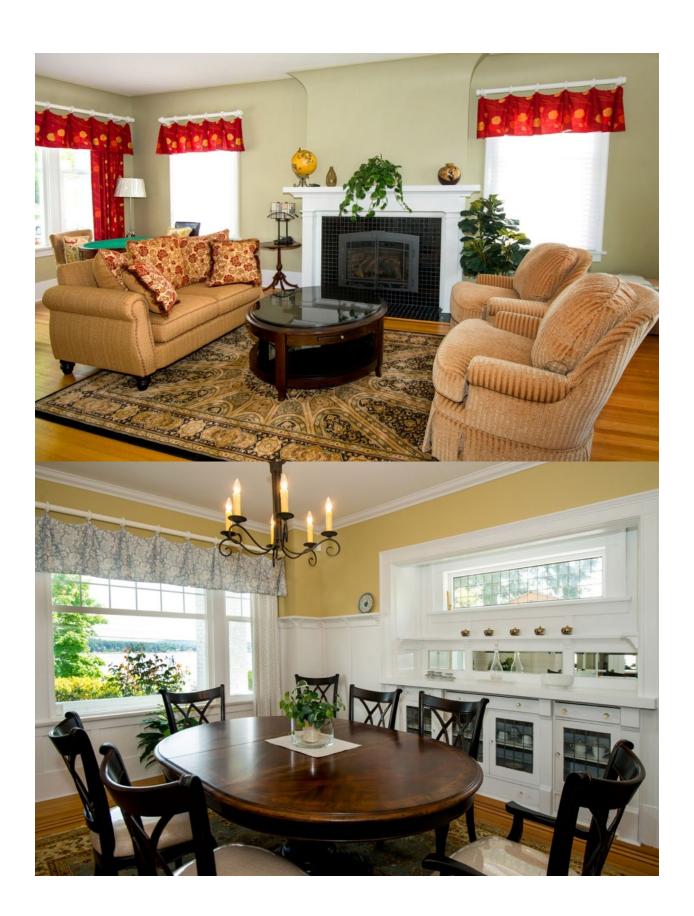

## Additional details:

Spacious 4-bedroom, 2½ bath craftsman home built in 1920 on a quiet residential street with ocean views of Newcastle Island, Protection Island, and vibrant inner harbour. Renovated interior including gourmet kitchen, hot tub on back deck overlooking garden, and garage converted to a games room with ping pong and billiard tables. Rec room in basement with bar. Central location – walk along the harbourside walkway to Maffeo Sutton Park. Minutes to downtown Nanaimo, short drive to Departure Bay Ferry Terminal and quick access to TransCanada Hwy/Island Hwy.