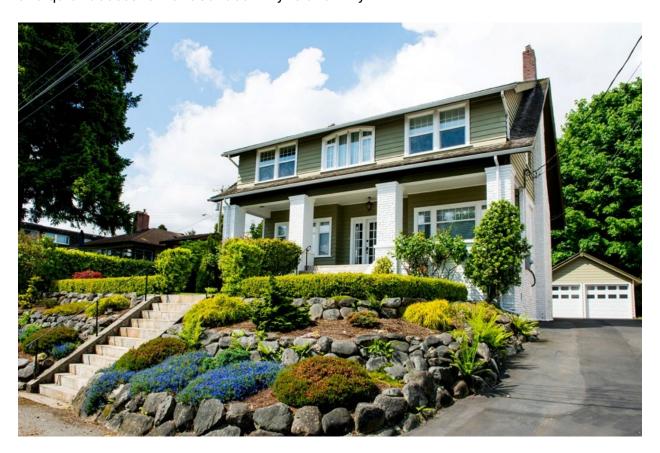

## Additional details:

Spacious 4-bedroom, 2½ bath craftsman home built in 1920 on a quiet residential street with ocean views of Newcastle Island, Protection Island, and vibrant inner harbour. Renovated interior including gourmet kitchen, hot tub on back deck overlooking garden, and garage converted to a games room with ping pong and billiard tables. Rec room in basement with bar. Central location – walk along the harbourside walkway to Maffeo Sutton Park. Minutes to downtown Nanaimo, short drive to Departure Bay Ferry Terminal and quick access to TransCanada Hwy/Island Hwy.