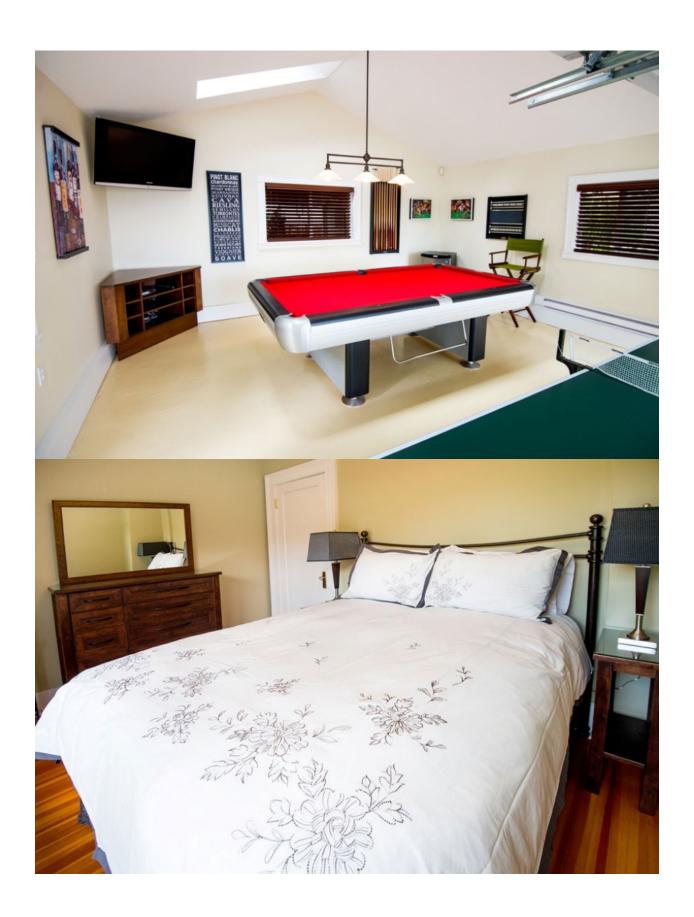

## Additional details:

Spacious 4-bedroom, 2½ bath craftsman home built in 1920 on a quiet residential street with ocean views of Newcastle Island, Protection Island, and vibrant inner harbour. Renovated interior including gourmet kitchen, hot tub on back deck overlooking garden, and garage converted to a games room with ping pong and billiard tables. Rec room in basement with bar. Central location – walk along the harbourside walkway to Maffeo Sutton Park. Minutes to downtown Nanaimo, short drive to Departure Bay Ferry Terminal and quick access to TransCanada Hwy/Island Hwy.