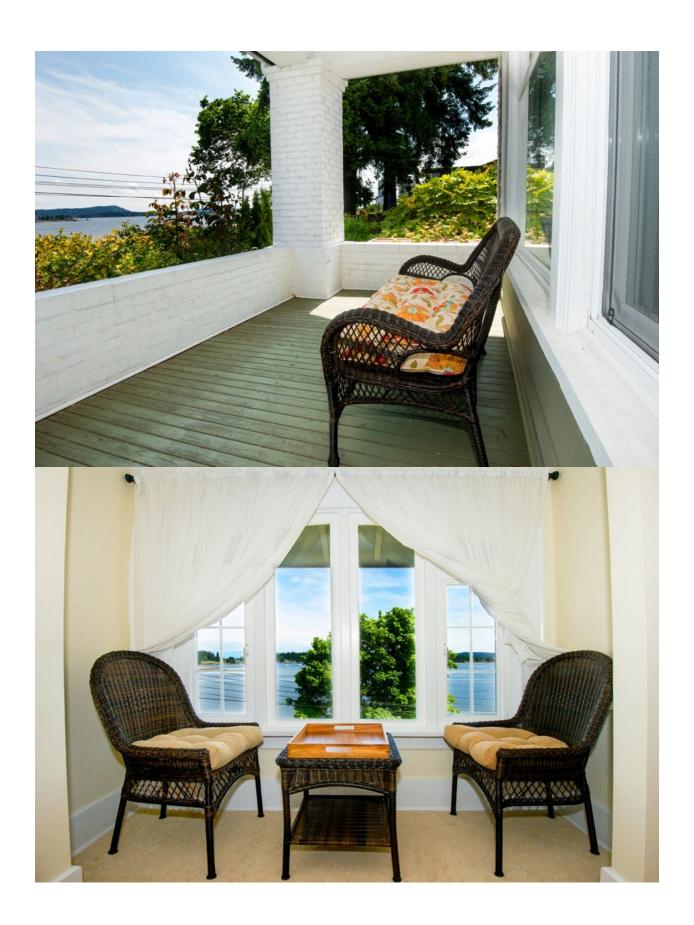

## Additional details:

Spacious 4-bedroom, 2½ bath craftsman home built in 1920 on a quiet residential street with ocean views of Newcastle Island, Protection Island, and vibrant inner harbour. Renovated interior including gourmet kitchen, hot tub on back deck overlooking garden, and garage converted to a games room with ping pong and billiard tables. Rec room in basement with bar. Central location – walk along the harbourside walkway to Maffeo Sutton Park. Minutes to downtown Nanaimo, short drive to Departure Bay Ferry Terminal and quick access to TransCanada Hwy/Island Hwy.