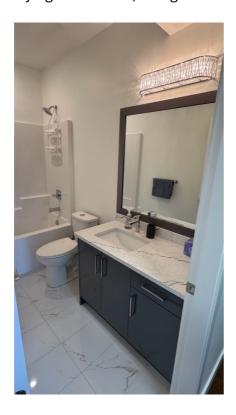

#### **Suite Features:**

- 9 ft ceilings for a spacious feel.
- **2 Bedrooms:** Main bedroom with a **queen bed**, second bedroom with a **full bed** both with spacious closets.
- 1 Bathroom
- Fully Equipped Kitchen: Features a stove, dishwasher, microwave, fridge freezer, and lots of storage, including a pantry.
- Living Area: Cozy 3-person sofa and chair, TV with Roku, and a 4-person dining table.
- In-suite laundry: washing machine and tumble dryer
- Ample Storage: Coat and shoe closet plus additional storage throughout.
- Outdoor Space: Private entrance and covered porch with seating and a peeka-boo ocean view.
- Parking: Plenty of on-street parking.
- High-Speed Internet Included.