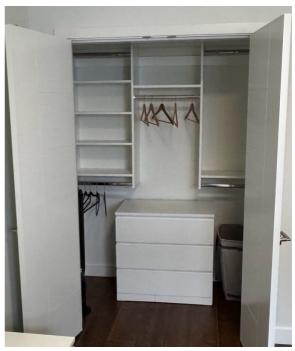

#### **Suite Features:**

- 9 ft ceilings for a spacious feel.
- **2 Bedrooms:** Main bedroom with a **queen bed**, second bedroom with a **full bed** both with spacious closets.
- 1 Bathroom
- Fully Equipped Kitchen: Features a stove, dishwasher, microwave, fridge freezer, and lots of storage, including a pantry.
- Living Area: Cozy 3-person sofa and chair, TV with Roku, and a 4-person dining table.
- In-suite laundry: washing machine and tumble dryer
- Ample Storage: Coat and shoe closet plus additional storage throughout.
- Outdoor Space: Private entrance and covered porch with seating and a peeka-boo ocean view.
- Parking: Plenty of on-street parking.
- High-Speed Internet Included.