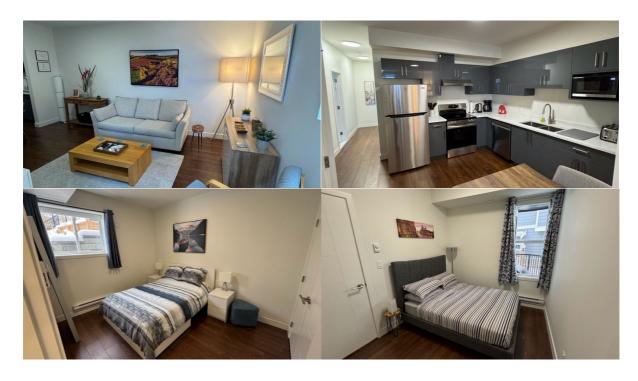

#### **Suite Features:**

- 9 ft ceilings for a spacious feel.
- **2 Bedrooms:** Main bedroom with a **queen bed**, second bedroom with a **full bed** both with spacious closets.
- 1 Bathroom
- Fully Equipped Kitchen: Features a stove, dishwasher, microwave, fridge freezer, and lots of storage, including a pantry.
- Living Area: Cozy 3-person sofa and chair, TV with Roku, and a 4-person dining table.
- In-suite laundry: washing machine and tumble dryer
- Ample Storage: Coat and shoe closet plus additional storage throughout.
- Outdoor Space: Private entrance and covered porch with seating and a peeka-boo ocean view.
- Parking: Plenty of on-street parking.
- High-Speed Internet Included.