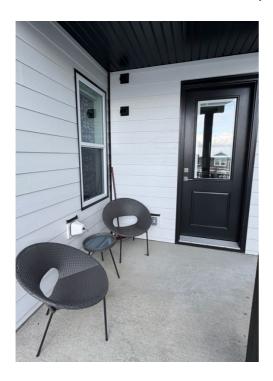

#### **Suite Features:**

- 9 ft ceilings for a spacious feel.
- **2 Bedrooms:** Main bedroom with a **queen bed**, second bedroom with a **full bed** both with spacious closets.
- 1 Bathroom
- Fully Equipped Kitchen: Features a stove, dishwasher, microwave, fridge freezer, and lots of storage, including a pantry.
- Living Area: Cozy 3-person sofa and chair, TV with Roku, and a 4-person dining table.
- In-suite laundry: washing machine and tumble dryer
- Ample Storage: Coat and shoe closet plus additional storage throughout.
- Outdoor Space: Private entrance and covered porch with seating and a peeka-boo ocean view.
- Parking: Plenty of on-street parking.
- High-Speed Internet Included.