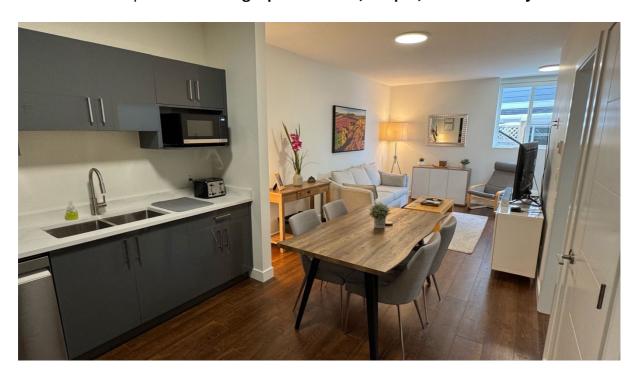

#### **Suite Features:**

- 9 ft ceilings for a spacious feel.
- **2 Bedrooms:** Main bedroom with a **queen bed**, second bedroom with a **full bed** both with spacious closets.
- 1 Bathroom
- Fully Equipped Kitchen: Features a stove, dishwasher, microwave, fridge freezer, and lots of storage, including a pantry.
- Living Area: Cozy 3-person sofa and chair, TV with Roku, and a 4-person dining table.
- In-suite laundry: washing machine and tumble dryer
- Ample Storage: Coat and shoe closet plus additional storage throughout.
- Outdoor Space: Private entrance and covered porch with seating and a peeka-boo ocean view.
- Parking: Plenty of on-street parking.
- High-Speed Internet Included.