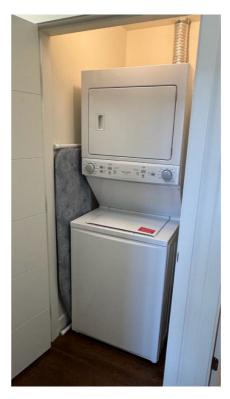

#### **Suite Features:**

- 9 ft ceilings for a spacious feel.
- **2 Bedrooms:** Main bedroom with a **queen bed**, second bedroom with a **full bed** both with spacious closets.
- 1 Bathroom
- Fully Equipped Kitchen: Features a stove, dishwasher, microwave, fridge freezer, and lots of storage, including a pantry.
- Living Area: Cozy 3-person sofa and chair, TV with Roku, and a 4-person dining table.
- In-suite laundry: washing machine and tumble dryer
- Ample Storage: Coat and shoe closet plus additional storage throughout.
- Outdoor Space: Private entrance and covered porch with seating and a peeka-boo ocean view.
- Parking: Plenty of on-street parking.
- High-Speed Internet Included.