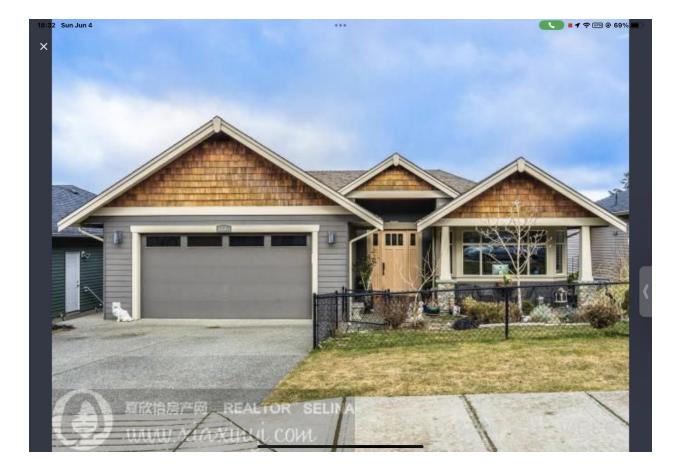

Large studio (size of 2 rooms) with private en suite bathroom (shower, no tub). Partially furnished. Small private backyard plot with small patio. Share rest of house with semi-retired health professional (F): laundry, kitchen, living/dining room, deck overlooking Salish Sea. Common entrance. Parking for 1 vehicle. Lots of private and shared storage. 1/2 hr walk to beach. House cat Jeremy and very friendly Labradoodle, Robby. North Nanaimo near Rutherford and Hammond Bay. Available 15 October. \$1200 + 1/2 utilities (gas, hydro, wifi). (Negotiable with assistance with pet care, eg walking Robby.) Pics available on request.