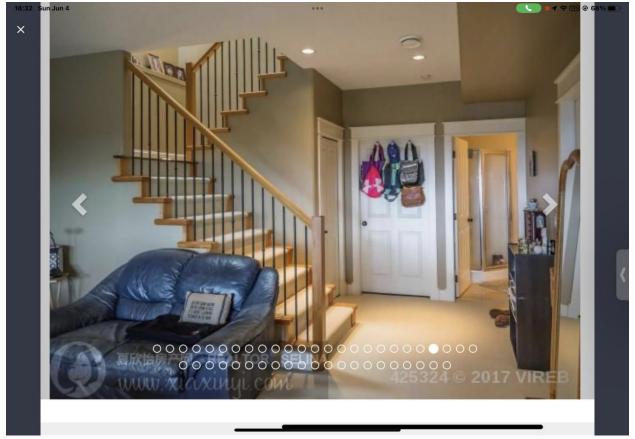

Large studio (size of 2 rooms) with private en suite bathroom (shower, no tub). Partially furnished. Small private backyard plot with small patio. Share rest of house with semi-retired health professional (F): laundry, kitchen, living/dining room, deck overlooking Salish Sea. Common entrance. Parking for 1 vehicle. Lots of private and shared storage. 1/2 hr walk to beach. House cat Jeremy and very friendly Labradoodle, Robby. North Nanaimo near Rutherford and Hammond Bay. Available 15 October. \$1200 + 1/2 utilities (gas, hydro, wifi). (Negotiable with assistance with pet care, eg walking Robby.) Pics available on request.