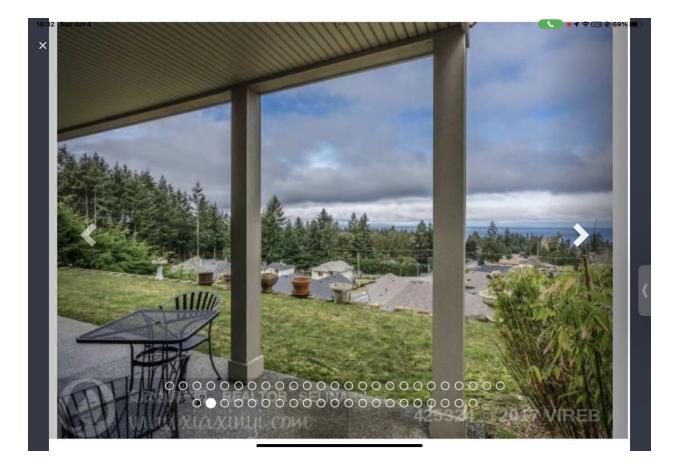

Large studio (size of 2 rooms) with private en suite bathroom (shower, no tub). Partially furnished. Small private backyard plot with small patio. Share rest of house with semi-retired health professional (F): laundry, kitchen, living/dining room, deck overlooking Salish Sea. Common entrance. Parking for 1 vehicle. Lots of private and shared storage. 1/2 hr walk to beach. House cat Jeremy and very friendly Labradoodle, Robby. North Nanaimo near Rutherford and Hammond Bay. Available 15 October. \$1200 + 1/2 utilities (gas, hydro, wifi). (Negotiable with assistance with pet care, eg walking Robby.) Pics available on request.