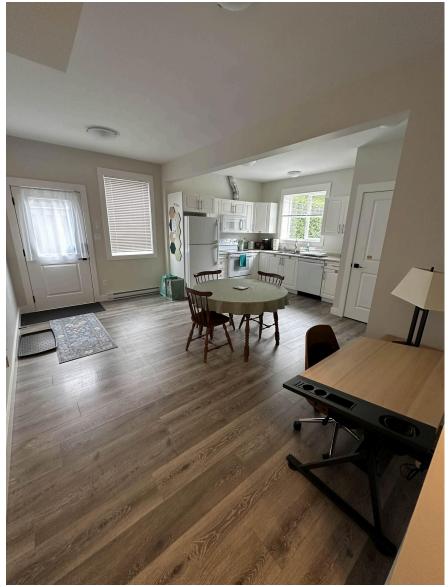

- Fully Furnished
- Shared parking in driveway (1 car availability)
- 1 living room: rokuTV, pullout couch
- Overnight guests to be discussed in advance
- Kitchen: washer/dryer, vacuum, dishwasher (reasonable limit, 3 loads/week)
- Yard: can only be used for patio furniture sitting (seasonal) through suite living room door, no access to yard gates
- Pets to be discussed: may accept one (or two) quiet dog/cat