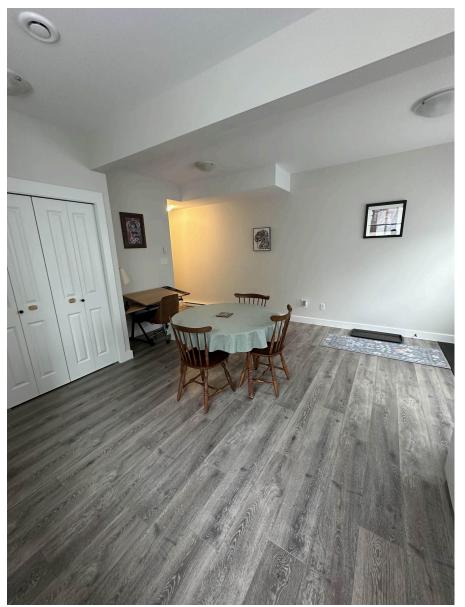

- Fully Furnished
- Shared parking in driveway (1 car availability)
- 1 living room: rokuTV, pullout couch
- Overnight guests to be discussed in advance
- Kitchen: washer/dryer, vacuum, dishwasher (reasonable limit, 3 loads/week)
- Yard: can only be used for patio furniture sitting (seasonal) through suite living room door, no access to yard gates
- Pets to be discussed: may accept one (or two) quiet dog/cat