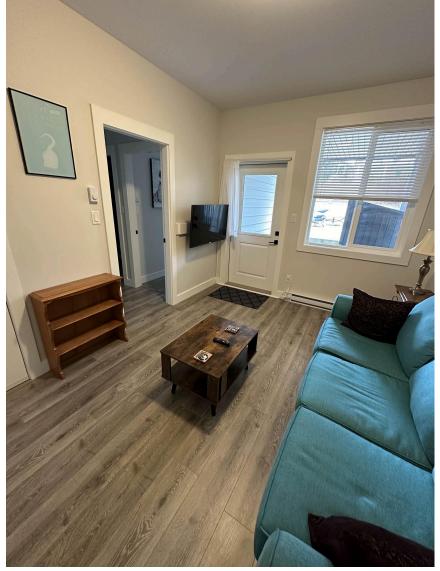

- Fully Furnished
- Shared parking in driveway (1 car availability)
- 1 living room: rokuTV, pullout couch
- Overnight guests to be discussed in advance
- Kitchen: washer/dryer, vacuum, dishwasher (reasonable limit, 3 loads/week)
- Yard: can only be used for patio furniture sitting (seasonal) through suite living room door, no access to yard gates
- Pets to be discussed: may accept one (or two) quiet dog/cat