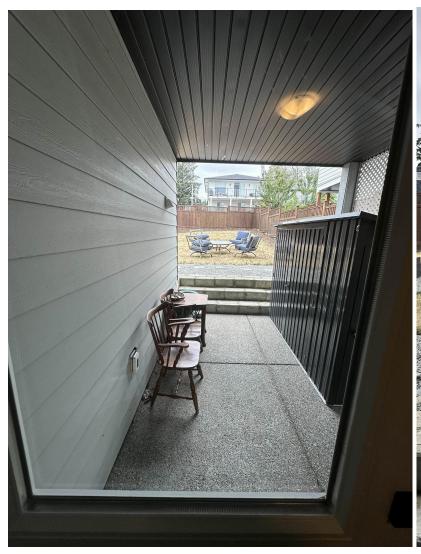

- Fully Furnished
- Shared parking in driveway (1 car availability)
- 1 living room: rokuTV, pullout couch
- Overnight guests to be discussed in advance
- Kitchen: washer/dryer, vacuum, dishwasher (reasonable limit, 3 loads/week)
- Yard: can only be used for patio furniture sitting (seasonal) through suite living room door, no access to yard gates
- Pets to be discussed: may accept one (or two) quiet dog/cat