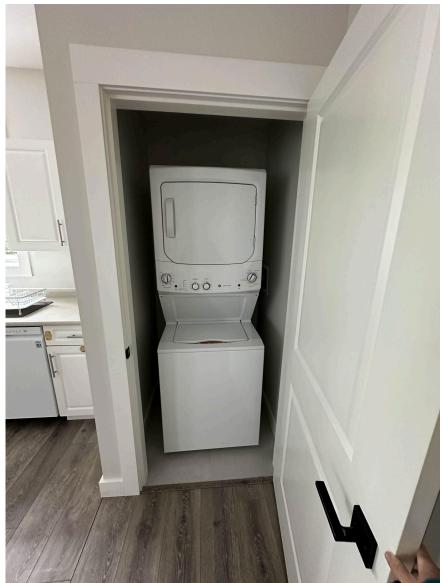

- Fully Furnished
- Shared parking in driveway (1 car availability)
- 1 living room: rokuTV, pullout couch
- Overnight guests to be discussed in advance
- Kitchen: washer/dryer, vacuum, dishwasher (reasonable limit, 3 loads/week)
- Yard: can only be used for patio furniture sitting (seasonal) through suite living room door, no access to yard gates
- Pets to be discussed: may accept one (or two) quiet dog/cat