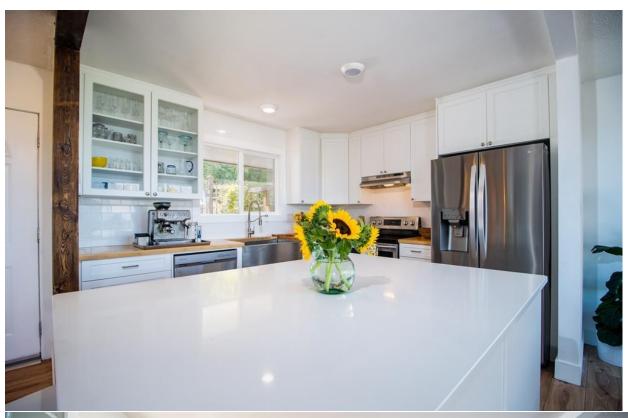

The newly renovated kitchen features an ocean view, a large white quartz island, butchers block countertops, a Smeg toaster, a Smeg kettle, a modern range, a coffee maker, an air fryer, and a large fridge and freezer. All cookware and dishes are included. Relax on the midcentury modern sofa while watching Netflix on the new 55" Hisense 4K ULED TV.