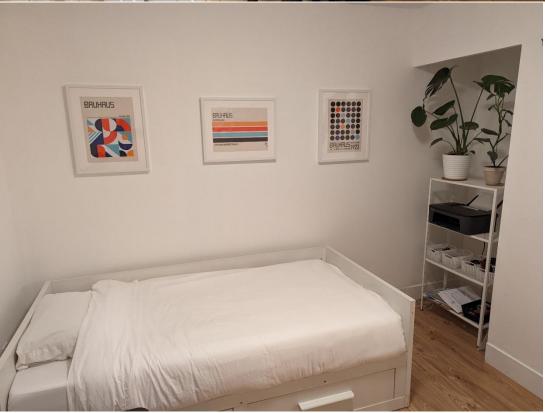

The main bedroom features a firm Serta iComfort king mattress and ocean-facing windows. The second bedroom boasts south-facing windows and a soft queen mattress. The third bedroom includes south-facing windows and a soft twin mattress and a bookshelf.