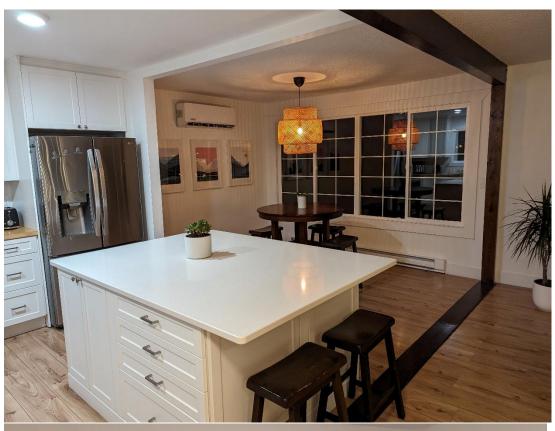

The newly renovated kitchen features an ocean view, a large white quartz island, butchers block countertops, a Smeg toaster, a Smeg kettle, a modern range, a coffee maker, an air fryer, and a large fridge and freezer. All cookware and dishes are included. Relax on the midcentury modern sofa while watching Netflix on the new 55" Hisense 4K ULED TV.