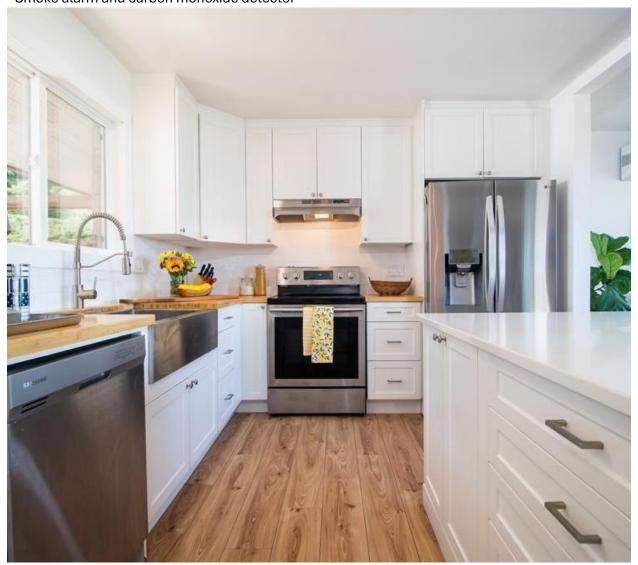

The newly renovated kitchen features an ocean view, a large white quartz island, butchers block countertops, a Smeg toaster, a Smeg kettle, a modern range, a coffee maker, an air fryer, and a large fridge and freezer. All cookware and dishes are included. Relax on the midcentury modern sofa while watching Netflix on the new 55" Hisense 4K ULED TV.