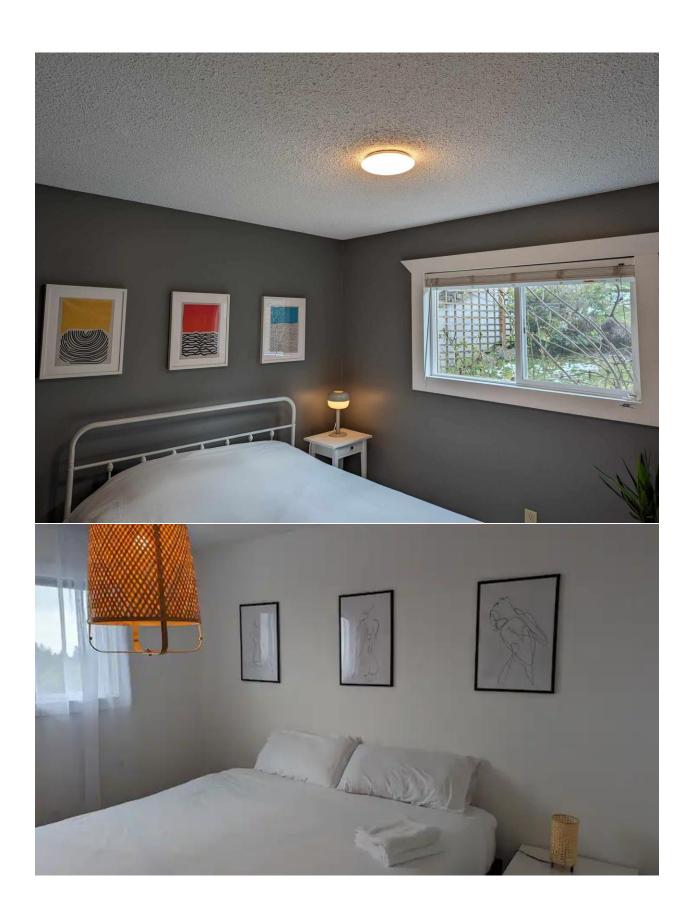

The main bedroom features a firm Serta iComfort king mattress and ocean-facing windows. The second bedroom boasts south-facing windows and a soft queen mattress. The third bedroom includes south-facing windows and a soft twin mattress and a bookshelf.