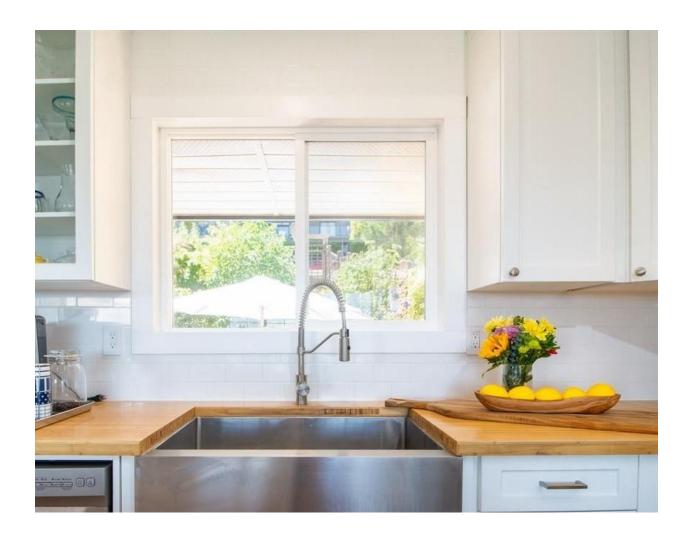

The newly renovated kitchen features an ocean view, a large white quartz island, butchers block countertops, a Smeg toaster, a Smeg kettle, a modern range, a coffee maker, an air fryer, and a large fridge and freezer. All cookware and dishes are included. Relax on the midcentury modern sofa while watching Netflix on the new 55" Hisense 4K ULED TV.