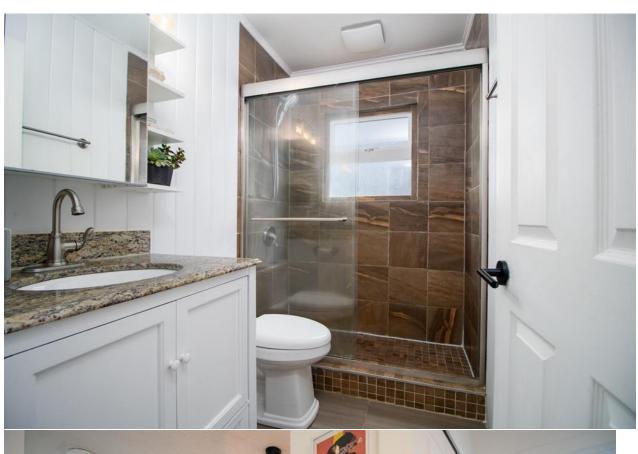

## Includes

- 3 bedrooms: 1 king, 1 queen, 1 twin
- Private laundry
- Linens
- Dishwasher

- Heat
- Hydro
- 1000 Mbps internet
- One 2-hour professional clean per month.
- Air conditioner
- Hair dryer
- Bidet
- Towels
- Smoke alarm and carbon monoxide detector