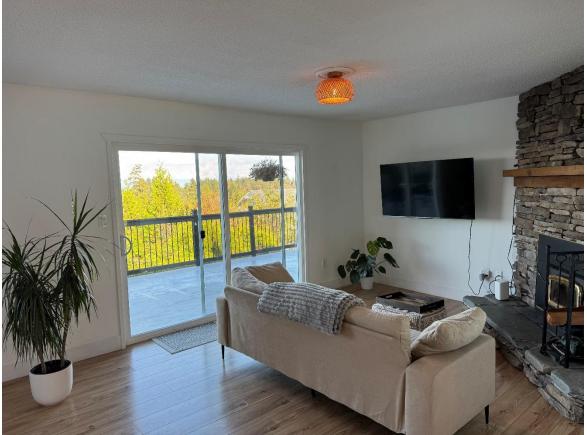

The newly renovated kitchen features an ocean view, a large white quartz island, butchers block countertops, a Smeg toaster, a Smeg kettle, a modern range, a coffee maker, an air fryer, and a large fridge and freezer. All cookware and dishes are included. Relax on the midcentury modern sofa while watching Netflix on the new 55" Hisense 4K ULED TV.

Relax on your own private 500 sq. ft. (40' X 12.5') ocean view balcony.

All sheets, pillowcases, and duvet covers are 100% cotton.

Includes private laundry: new Electrolux front-loading 5.1 cu. ft. washer and 8.0 cu. ft. dryer.