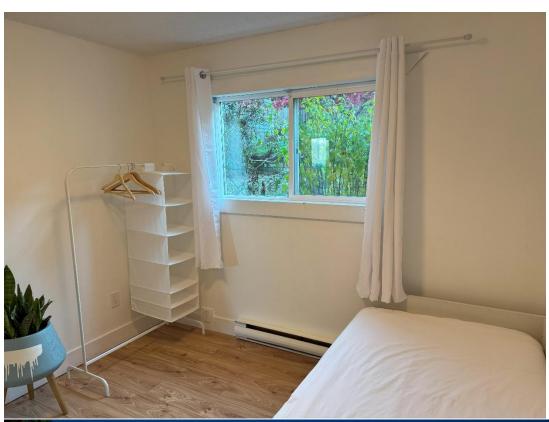

The main bedroom features a firm Serta iComfort king mattress and ocean-facing windows. The second bedroom boasts south-facing windows and a soft queen mattress. The third bedroom includes south-facing windows and a soft twin mattress and a bookshelf.