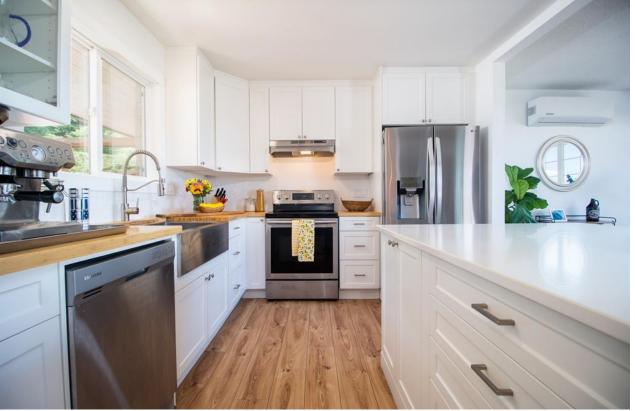

The newly renovated kitchen features an ocean view, a large white quartz island, butchers block countertops, a Smeg toaster, a Smeg kettle, a modern range, a coffee maker, an air fryer, and a large fridge and freezer. All cookware and dishes are included. Relax on the midcentury modern sofa while watching Netflix on the new 55" Hisense 4K ULED TV.