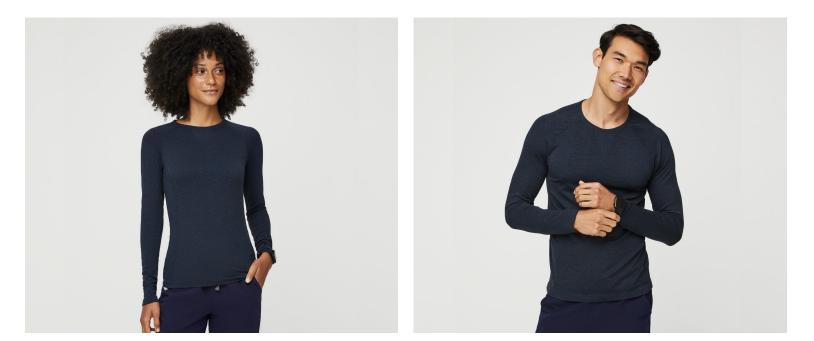

#### PERFORMANCE UNDERSCRUBS

Whether you're layering them under your FIGS or wearing them solo to a workout, Performance Underscrubs help you seamlessly transition through the demands of your day.

Available colors: Black, Navy, Graphite

WOMEN'S SALTA PERFORMANCE UNDERSCRUB

MEN'S MAKATO PERFORMANCE UNDERSCRUB