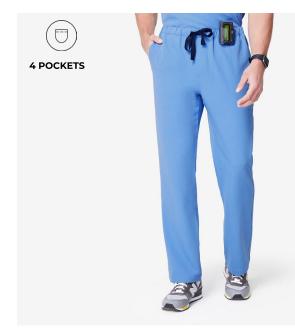

#### KADE CARGO SCRUB PANTS

The Kade has a comfy waistband, flattering back yoke (that makes your butt look GOOD) and four pockets. And it's made with our proprietary FION<sup>x</sup> fabric.