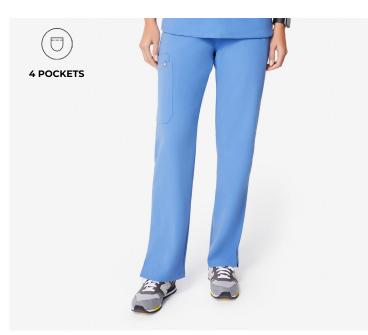

#### KADE CARGO SCRUB PANTS

The Kade has a comfy waistband, flattering back yoke (that makes your butt look GOOD) and four pockets. And it's made with our proprietary FION<sup>x</sup> fabric.