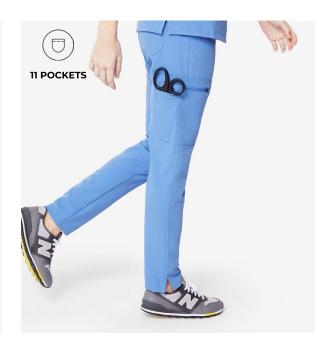

### YOLA SKINNY SCRUB PANTS

Straight leg. Slim fit. Eleven pockets. Made with our proprietary FION<sup>x</sup>, The Yola adds a polished look with side-slit ankles and a half elastic waistband.