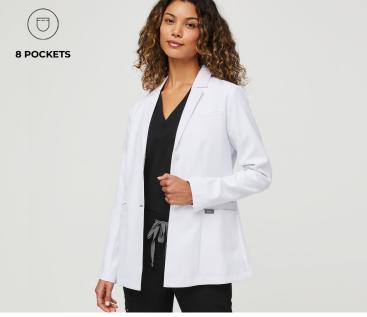

#### LAB COATS

Our Lab Coats feature a classic silhouette and is liquid repellent, anti-static, naturally anti-wrinkle and constructed with anti-sheer yarn.

Available colors: White

WOMEN'S BELLEVUE LONG LAB COAT

#### WOMEN'S BELLEVUE SHORT LAB COAT

MEN'S HARLEM LONG LAB COAT

MEN'S HARLEM SHORT LAB COAT

8 POCKETS

#### SLIM LAB COATS

The Bellevue Slim Long Lab Coat was designed with all the good features — eight pockets, machine washable, anti-wrinkle and constructed with anti-sheer yarn — but was engineered with a slim fit for a wear-every-day look.