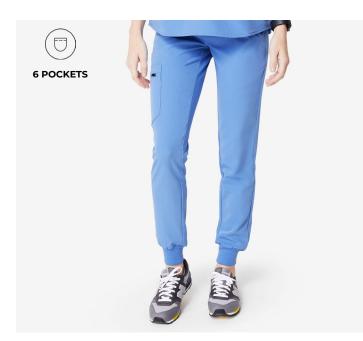

#### ZAMORA JOGGER SCRUB PANTS

With a slim fit, our proprietary FION<sup>x</sup> fabric, six pockets and a super comfortable yoga knit waistband, the Zamora Jogger isn't missing around.