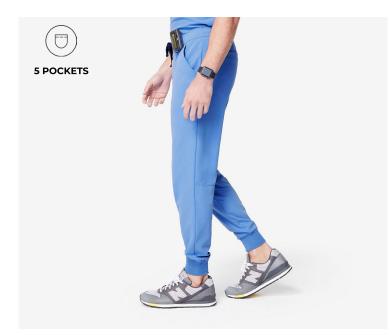

#### TANSEN JOGGER SCRUB PANTS

Seamlessly transition from work to work out to play. The Tansen has a slim fit, five pockets and features our 100% awesome proprietary FION<sup>x</sup> fabric. AXIM CARGO SCRUB PANTS