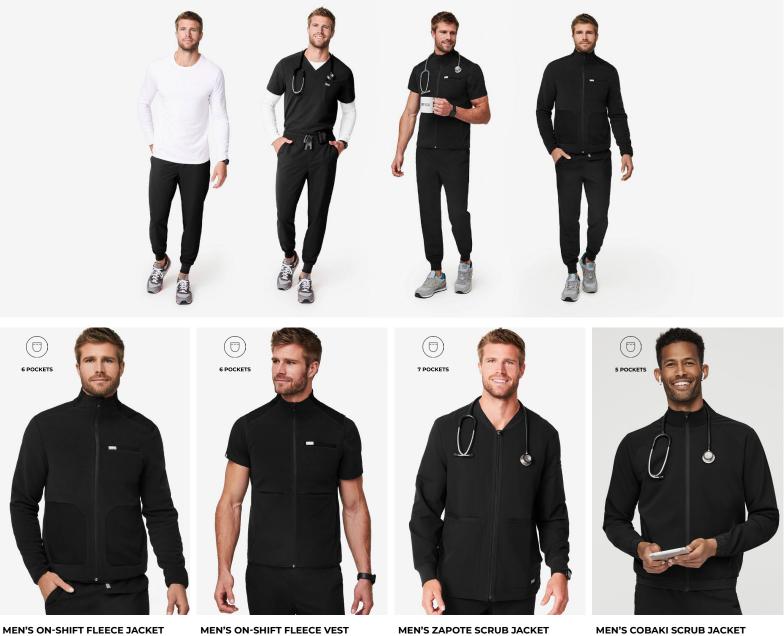

#### **MEN'S OUTERWEAR**

Available colors: Black, Navy, Deep Charcoal

Our On-Shift™ Fleece Jacket is the ideal layer to combat A/C-friendly hospitals. Or unpredictable weather patterns. And, yes, of course it has lots of pockets.

#### MEN'S ON-SHIFT FLEECE VEST

Warm Core. Can't lose. Our On-Shift™ Vest features a contrasting front panel and back yoke made from our proprietary  $\mathsf{FION}^{\scriptscriptstyle X^{\scriptscriptstyle TM}}$ fabric so that it matches your scrubs.

MEN'S COBAKI SCRUB JACKET

Cool on every layer. The  $\mathsf{FION}^{\scriptscriptstyle{X^{\mathsf{TM}}}}$  Cobaki features mesh lining for breathability, five pockets and a combo of our FION<sup>x™</sup> fabric and eco-friendly FION<sup>LITE™</sup> fabric.