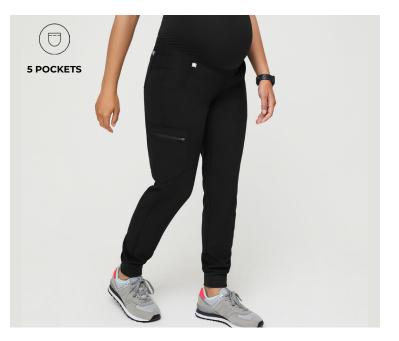

#### ZAMORA™ MATERNITY JOGGER SCRUB PANTS

Your favorite joggers just got a maternity makeover, baby! Featuring an extremely soft knit maternity waistband, five functional pockets and the same high-performing, comfortable fit you know and love.