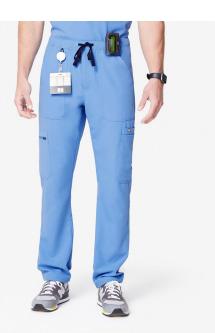

#### TANSEN JOGGER SCRUB PANTS

Seamlessly transition from work to work out to play. The Tansen has a slim fit, five pockets and features our 100% awesome proprietary FION<sup>x</sup> fabric. AXIM CARGO SCRUB PANTS