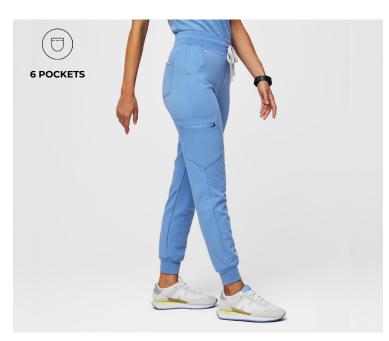

#### ZAMORA JOGGER SCRUB PANTS

With a slim fit, our proprietary FION<sup>x</sup> fabric, six pockets and a super comfortable yoga knit waistband, the Zamora Jogger isn't missing around.