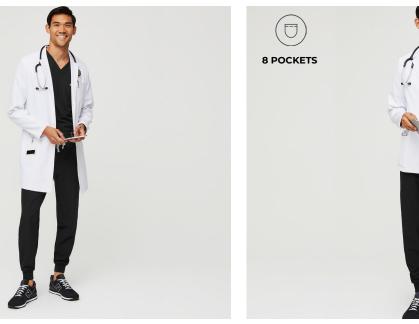

#### LAB COATS

Our Lab Coats feature a classic silhouette and is liquid repellent, anti-static, naturally anti-wrinkle and constructed with anti-sheer yarn.

Available colors: White

WOMEN'S BELLEVUE LONG LAB COAT

#### WOMEN'S BELLEVUE SHORT LAB COAT

MEN'S HARLEM LONG LAB COAT

MEN'S HARLEM SHORT LAB COAT

8 POCKETS

#### SLIM LAB COATS

The Bellevue Slim Long Lab Coat was designed with all the good features — eight pockets, machine washable, anti-wrinkle and constructed with anti-sheer yarn — but was engineered with a slim fit for a wear-every-day look.