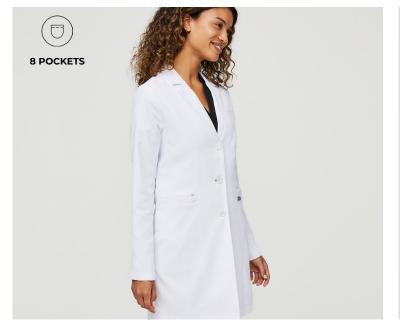

#### LAB COATS

Our Lab Coats feature a classic silhouette and is liquid repellent, anti-static, naturally anti-wrinkle and constructed with anti-sheer yarn.

Available colors: White

WOMEN'S BELLEVUE LONG LAB COAT

#### WOMEN'S BELLEVUE SHORT LAB COAT

MEN'S HARLEM LONG LAB COAT

MEN'S HARLEM SHORT LAB COAT

8 POCKETS

#### SLIM LAB COATS

The Bellevue Slim Long Lab Coat was designed with all the good features — eight pockets, machine washable, anti-wrinkle and constructed with anti-sheer yarn — but was engineered with a slim fit for a wear-every-day look.