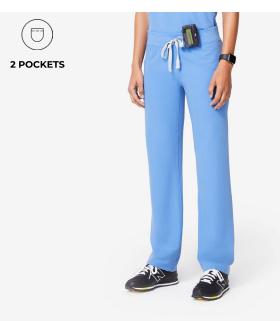

### LIVINGSTON BASIC SCRUB PANTS

Yoga pants but make them medical-professional-cute. The Livingston has a straight leg, comfy waistband back patch pockets, and our proprietary FION<sup>x</sup> fabric.