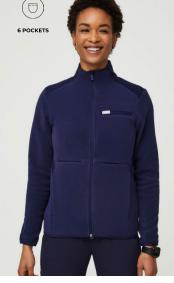

#### WOMEN'S SYDNEY SCRUB JACKET

Like, the coolest. The FION<sup>x™</sup> Sydney Scrub Jacket features mesh lining, five pockets and our proprietary FION<sup>X™</sup> fabric and eco-friendly FION<sup>LITE™</sup> fabric.