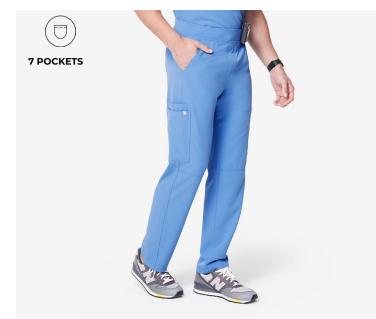

Wearable technology meets workwear. The structured, straight-legged Axim features our proprietary FION<sup>×</sup> fabric, seven pockets and a comfy interior drawcord.