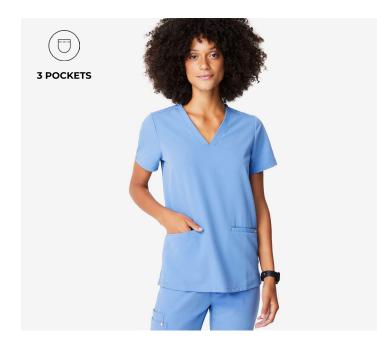

#### CASMA THREE-POCKET SCRUB TOP

When one pocket just isn't enough. With a modern V-neck, tailored fit and three pockets, the Casma fulfills all your stashing needs.