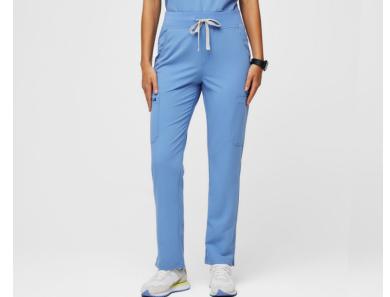

## WOMEN'S SCRUB PANTS

Available colors: Black, Royal Blue, Navy, Ceil Blue (shown), Burgundy, Graphite