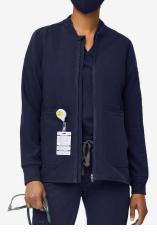

#### WOMEN'S OUTERWEAR

Available colors: Black, Navy, Deep Charcoal

WOMEN'S ON-SHIFT FLEECE VEST

Warm Core. Can't lose. Our On-Shift™ Vest features a contrasting front panel and back yoke made from our proprietary  $\mathsf{FION}^{\times \mathsf{M}}$ fabric so that it matches your scrubs.

WOMEN'S ON-SHIFT FLEECE JACKET

Our On-Shift™ Fleece Jacket is the ideal layer to combat A/C-friendly hospitals. Or unpredictable weather patterns. And, yes, of course it has lots of pockets.

WOMEN'S BELLERY SCRUB JACKET

This jacket is the bomb. The  $\mathsf{FION}^{\scriptscriptstyle{\mathsf{X}^{\mathsf{TM}}}}$  Bellery features a bomber-inspired silhouette, side slits for easy movement and functional pockets (seven to be exact!).